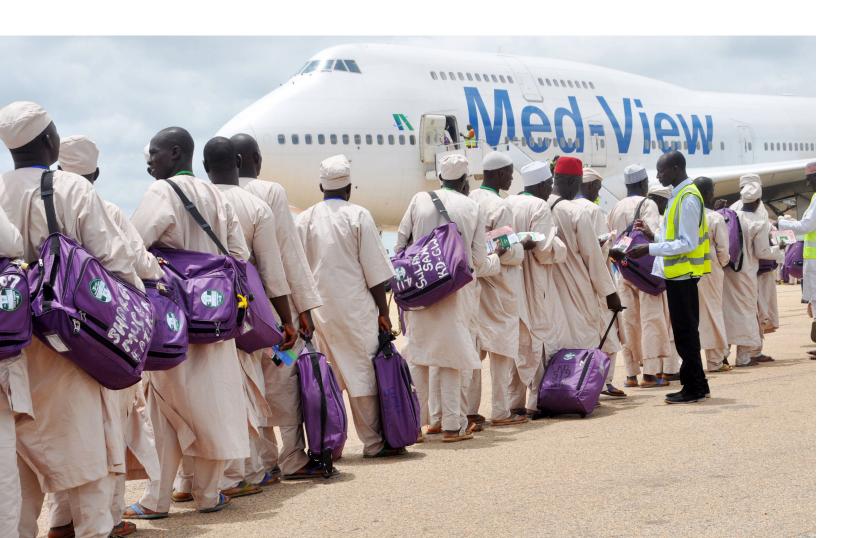

# GROUPS RANGING FROM 2,000 TO 40,000 PILGRIMS.

Hajj is one of the largest annually occurring pilgrimages in the world. We have been honored to play a role in the facilitation and transportation of tens of thousands of pilgrims to Mecca over the past 20 years.

We have successfully provided ACMI and full charter transportation annually for groups ranging from 2,000 to 40,000 pilgrims.

Our process begins months in advance to this operation which we have divided in two phases:

The **Return Phase** begins after Hajj ends. Our primary objective is to facilitate a seamless and tranquil journey back home. Our staff is present at different terminals to handle baggage, ticketing, and accounting for all pilgrims.