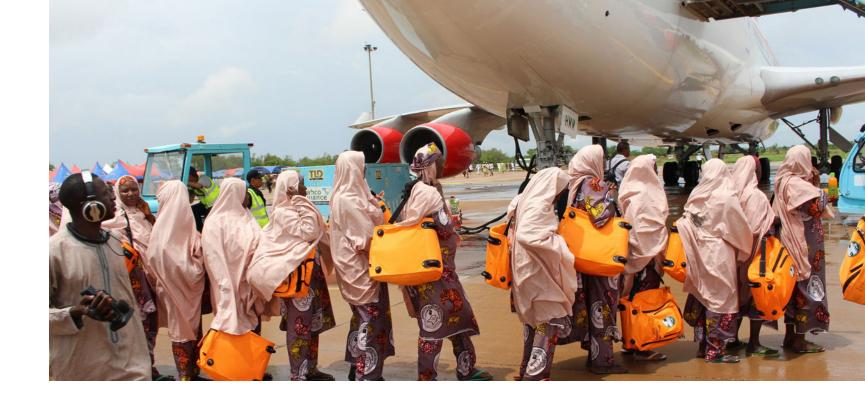

# GROUPS RANGING FROM 2,000 TO 40,000 PILGRIMS.

Hajj is one of the largest annually occurring pilgrimages in the world. We have been honored to play a role in the facilitation and transportation of tens of thousands of pilgrims to Mecca over the past 20 years.

We have successfully provided ACMI and full charter transportation annually for groups ranging from 2,000 to 40,000 pilgrims.

Our process begins months in advance to this operation which we have divided in two phases:

During the **Departure Phase**, our focus is on

PHASE

transporting pilgrims from their home countries to Mecca or Jedah. We make sure to send our staff to the site 2-3 days before the first flight to ensure smooth logistics. Our personnel remain available round the clock to oversee continuous flights, monitor incoming ferry flights, secure parking areas, handle ground operations, handle ticketing and baggage tagging and loading, arrange for fueling, coordinate with the crew for transportation, and ensure the provision of our specialized catering service.