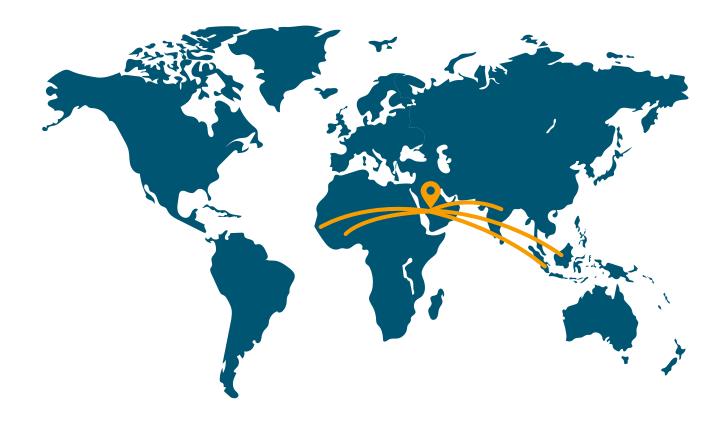

#### **Global Presence**

# GROUPS RANGING FROM 2,000 TO 40,000 PILGRIMS.

Hajj is one of the largest annually occurring pilgrimages in the world. We have been honored to play a role in the facilitation and transportation of tens of thousands of pilgrims to Mecca over the past 20 years.

We have successfully provided ACMI and full charter transportation annually for groups ranging from 2,000 to 40,000 pilgrims.

Our process begins months in advance to this operation which we have divided in two phases: