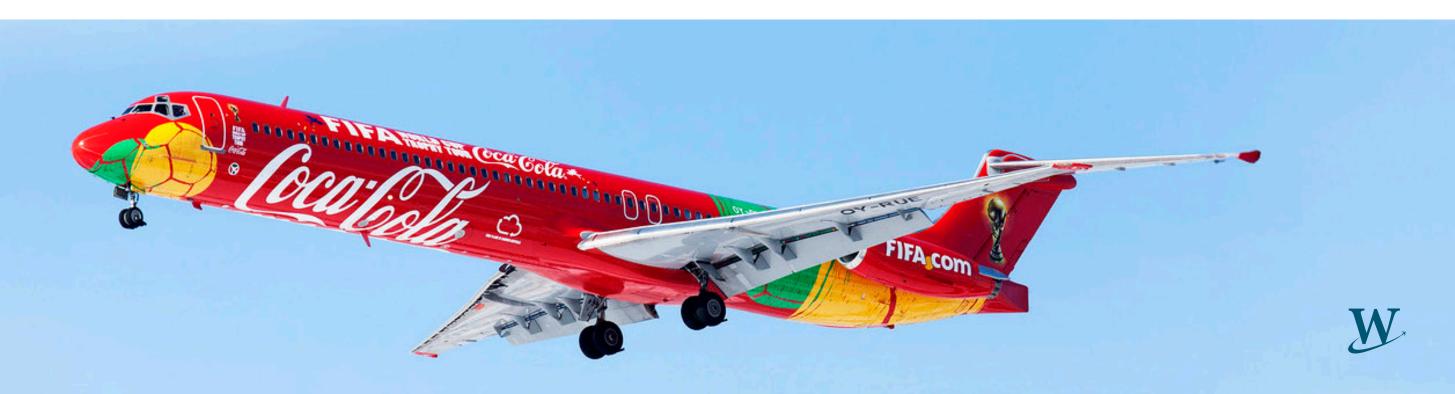

# WORLD CUP FOOTBALL CHARTERS

### • SOUTH AFRICA

#### 2010

South Africa hosted our first World Cup and we delivered. Fans from three continents (America, Europe, and Africa) were transported to Johannesburg, followed by regional flights within the country. **Worldwide Charter International** expertly managed logistics, ensuring our passengers had an unforgettable World Cup experience.

### • **RUSSIA** 2018

**Worldwide Charter Int.** had one of our largest operations to a sporting event, where we managed to mobilize around 6,000 fans to Russia. Additionally, we offered domestic services to different tour operators to transport fans to 11 cities around the country. All of this was possible thanks to our advance planning and our inventory of wide and narrow body aircraft that we had available for this event.

### • **BRAZIL** 2014

When the time came for Brazil in 2014, we were prepared to transport around 6,000 fans and logistics staff. This time we had several wide body planes for the task (Airbus A340 and Boeing 767) and we transported customers from 3 different continents (America, Europe and Africa). Just as we did in the previous world cup, we had personal on site 24/7 ready to ensure fans' satisfaction.