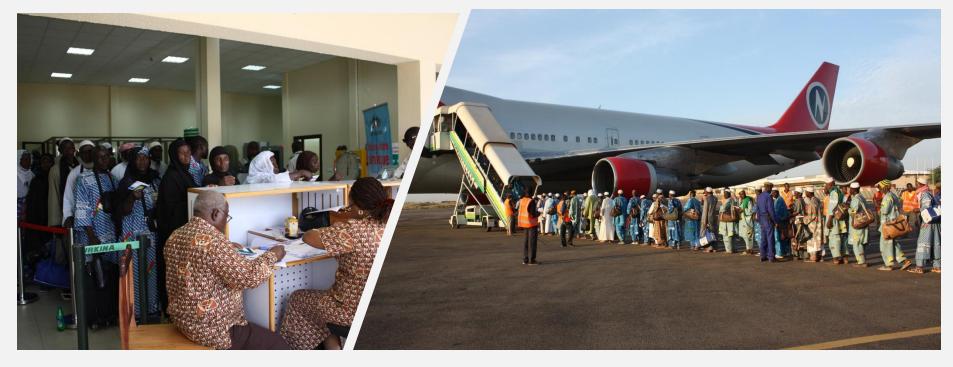

## PHASE ONE

**Worldwide Charters International** maintains a strong presence with all pilgrim groups throughout their pilgrimage to and from Mecca beginning with the provision of on-site staff for **Phase One departures**, who arrive 2-3 days prior to the first flights out to confirm that all logistics are in place. This on-site vigilance ensures operational efficiency for all outgoing flights, monitoring of incoming ferry flights, flight filings, secured slots, ground handling, ticketing, baggage tagging and loading, fueling, crewing coordination, crew transportation (to and from the airports) and customized catering. We are the only Hajj operator to guarantee full-time experienced staff in Africa, Asia and the Middle East, working 24/7 to ensure smooth and streamlined operations.

Our group and site representatives in partnership with our operations team, work for months in advance to assist in securing discounted ground handling as well as crew hotels working seamlessly alongside our client's GSAs and ground transportation teams.

167

WCI encourages all countries and Pilgrims Boards to celebrate their inaugural flights for Phase One each year. We will assist in creating opportunities for opening ceremonies, ribbon cuttings and pictures.