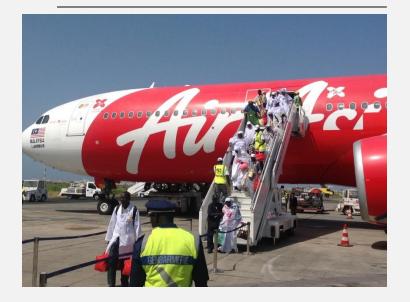

## PHASE ONE

**Worldwide Charters International** maintains a strong presence with all pilgrim groups throughout their pilgrimage to and from Mecca beginning with the provision of on-site staff for **Phase One departures**, who arrive 2-3 days prior to the first flights out to confirm that all logistics are in place. This on-site vigilance ensures operational efficiency for all outgoing flights, monitoring of incoming ferry flights, flight filings, secured slots, ground handling, ticketing, baggage tagging and loading, fueling, crewing coordination, crew transportation (to and from the airports) and customized catering. We are the only Hajj operator to guarantee full-time experienced staff in Africa, Asia and the Middle East, working 24/7 to ensure smooth and streamlined operations.

- ✓ Senegal Hajj (A330-300)
- ✓ Indian Hajj (B767-300, B767-200, A320)
- ✓ Burkina Faso (A340, B747, B767)

We ensure that our clients have a wide range of aircraft to choose from each year, offering them the best for their pilgrim allotments as efficient and cost effective as possible.