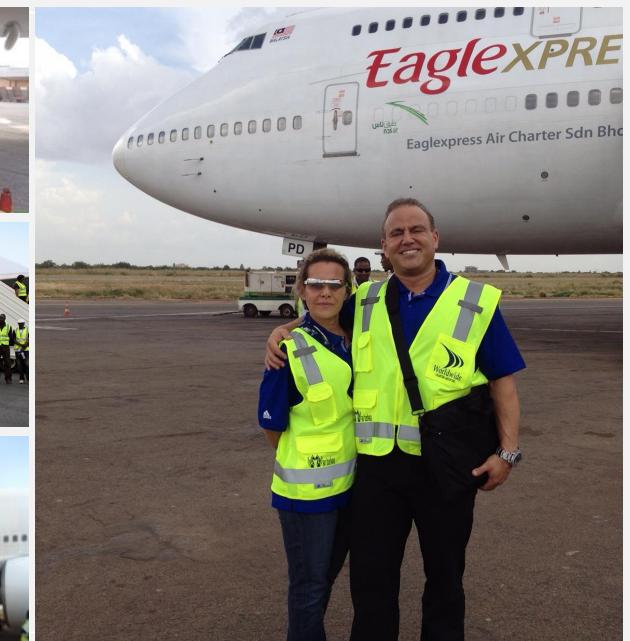

## PHASE ONE

**Worldwide Charters International** maintains a strong presence with all pilgrim groups throughout their pilgrimage to and from Mecca beginning with the provision of on-site staff for **Phase One departures**, who arrive 2-3 days prior to the first flights out to confirm that all logistics are in place. This on-site vigilance ensures operational efficiency for all outgoing flights, monitoring of incoming ferry flights, flight filings, secured slots, ground handling, ticketing, baggage tagging and loading, fueling, crewing coordination, crew transportation (to and from the airports) and customized catering. We are the only Hajj operator to guarantee full-time experienced staff in Africa, Asia and the Middle East, working 24/7 to ensure smooth and streamlined operations.

Our group and site representatives in partnership with our operations team, work for months in advance to assist in securing discounted ground handling as well as crew hotels working seamlessly alongside our client's GSAs and ground transportation teams.