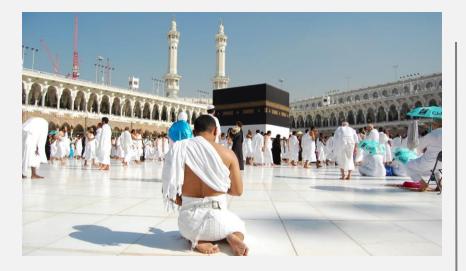

## THE SACRED JOURNEY

#### What it takes to complete the holy pilgrimage of Islam

Finally, Physics and option in Maddath and the holy Magel at marant ho anti-Auris that favorant Tenant intering of the Rashell.

The phyriot and an inclusion and payments the imposing its package had.

The 5 stages of Hajj

1. Start of the main pilgrimage

2. Proyers at the Plain of Arafat

3. Pligrims sleep at Muzitalifah

4. Jamaraat - stoning the pillars

5, Return to Mecca

Arafat

Bag in one is made and it is represented in the