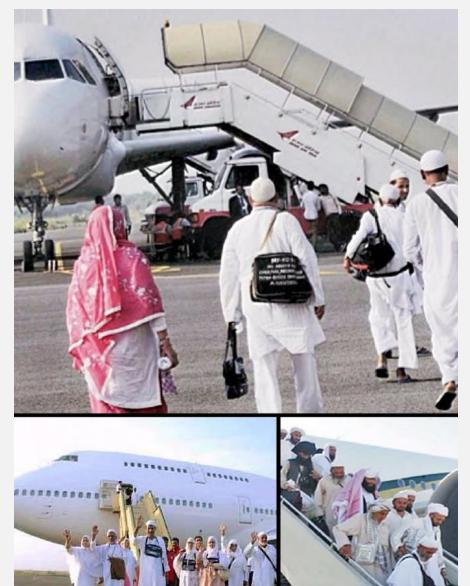

Charters | Consulting | Incentive | Leasing www.worldwidecharterint.com

**HAJJ** is one of the largest annually occurring pilgrimages in the world and we have helped to transport tens of thousands of pilgrims to Mecca over the past 15 years. WCI has successfully provided ACMI and full-charters to multiple customers in the Muslim community.

## PHASE ONE

**Worldwide Charters International** maintains a strong presence with all pilgrim groups throughout their pilgrimage to and from Mecca beginning with the provision of on-site staff for **Phase One departures**, who arrive 2-3 days prior to the first flights out to confirm that all logistics are in place. This on-site vigilance ensures operational efficiency for all outgoing flights, monitoring of incoming ferry flights, flight filings, secured slots, ground handling, ticketing, baggage tagging and loading, fueling, crewing coordination, crew transportation (to and from the airports) and customized catering. We are the only Hajj operator to guarantee full-time experienced staff in Africa, Asia and the Middle East, working 24/7 to ensure smooth and streamlined operations.