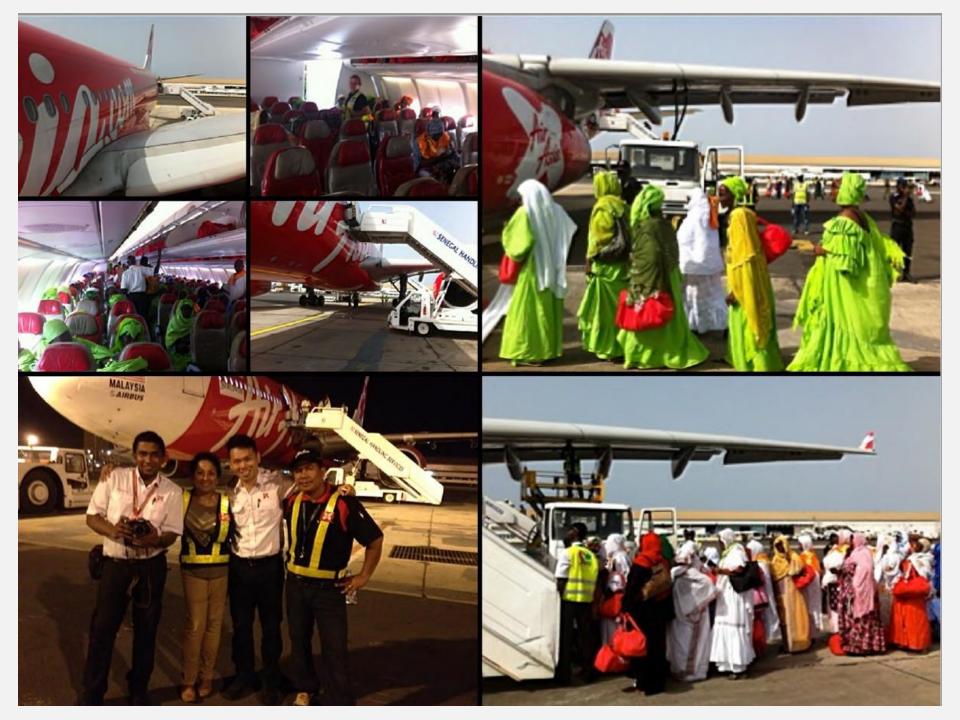

## PHASE ONE

**Worldwide Charters International** maintains a strong presence with all pilgrim groups throughout their pilgrimage to and from Mecca beginning with the provision of on-site staff for **Phase One departures**, who arrive 2-3 days prior to the first flights out to confirm that all logistics are in place. This on-site vigilance ensures operational efficiency for all outgoing flights, monitoring of incoming ferry flights, flight filings, secured slots, ground handling, ticketing, baggage tagging and loading, fueling, crewing coordination, crew transportation (to and from the airports) and customized catering. We are the only Hajj operator to guarantee full-time experienced staff in Africa, Asia and the Middle East, working 24/7 to ensure smooth and streamlined operations.

## APRIL 29, 2025 TO MAY 31, 2025

**Worldwide** has had the privilege and opportunity to coordinate and assist in the movement of pilgrims from many different countries, and across different continents. This diversity of experience has strengthened and enhanced our skill set in delivering premier aircraft and logistics solutions to our continuously growing base of Hajj clients. Some of our pilgrimages included:

- ✓ Senegal Hajj (A330-300)
- ✓ Indian Hajj (B767-300, B767-200, A320)
- ✓ Burkina Faso (A340, B747, B767)

We ensure that our clients have a wide range of aircraft to choose from each year, offering them the best for their pilgrim allotments as efficient and cost effective as possible.

Our group and site representatives in partnership with our operations team, work for months in advance to assist in securing discounted ground handling as well as crew hotels working seamlessly alongside our client's GSAs and ground transportation teams.

167

WCI encourages all countries and Pilgrims Boards to celebrate their inaugural flights for Phase One each year. We will assist in creating opportunities for opening ceremonies, ribbon cuttings and pictures.