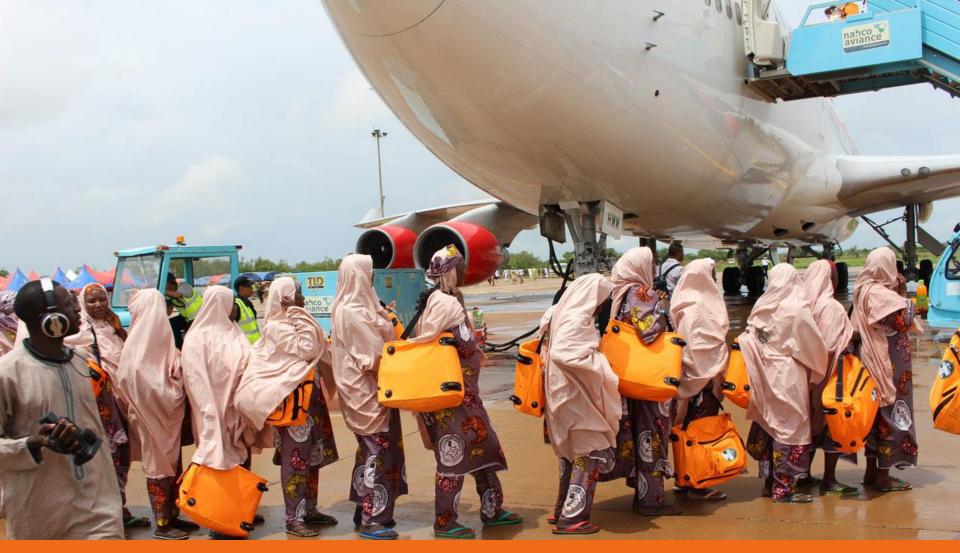

## PHASE ONE

**Worldwide Charters International** maintains a strong presence with all pilgrim groups throughout their pilgrimage to and from Mecca beginning with the provision of on-site staff for **Phase One departures**, who arrive 2-3 days prior to the first flights out to confirm that all logistics are in place. This on-site vigilance ensures operational efficiency for all outgoing flights, monitoring of incoming ferry flights, flight filings, secured slots, ground handling, ticketing, baggage tagging and loading, fueling, crewing coordination, crew transportation (to and from the airports) and customized catering. We are the only Hajj operator to guarantee full-time experienced staff in Africa, Asia and the Middle East, working 24/7 to ensure smooth and streamlined operations.

Our group and site representatives in partnership with our operations team, work for months in advance to assist in securing discounted ground handling as well as crew hotels working seamlessly alongside our client's GSAs and ground transportation teams.

167

WCI encourages all countries and Pilgrims Boards to celebrate their inaugural flights for Phase One each year. We will assist in creating opportunities for opening ceremonies, ribbon cuttings and pictures.