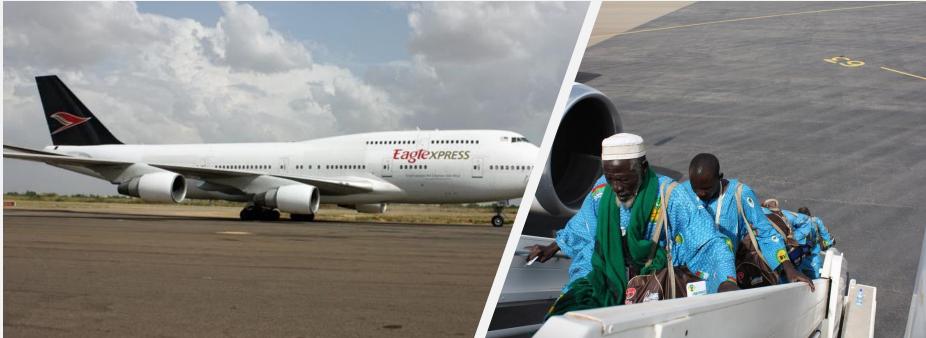

## **PHASE TWO**

Our diligence continues throughout the pilgrims stay in Saudi Arabia. Our staff and

representatives assist in pilgrims' reception at the large and often chaotic Hajj **departures terminal in Jeddah** to ensure bags are properly received, loaded and tagged, all pilgrims are ticketed and accounted for, and to assist the weak, ill, and elderly who are often exhausted after weeks away from home and need additional support.

All operational details are observed by Worldwide Charter International to ensure flights are again properly filed, loaded, fueled, catered and depart on schedule, while coordinating ahead with arrival teams prepared d to receive the incoming pilgrims back in their home country.