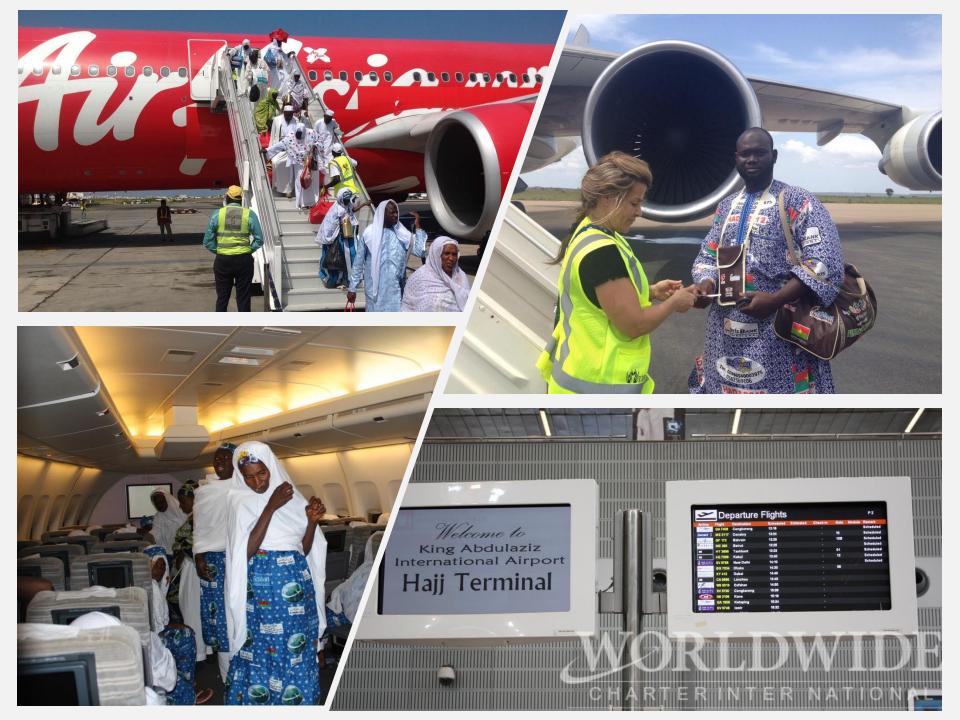

## **PHASE TWO**

Our diligence continues throughout the pilgrims stay in Saudi Arabia. Our staff and

representatives assist in pilgrims' reception at the large and often chaotic Hajj **departures terminal in Jeddah** to ensure bags are properly received, loaded and tagged, all pilgrims are ticketed and accounted for, and to assist the weak, ill, and elderly who are often exhausted after weeks away from home and need additional support.

All operational details are observed by Worldwide Charter International to ensure flights are again properly filed, loaded, fueled, catered and depart on schedule, while coordinating ahead with arrival teams prepared d to receive the incoming pilgrims back in their home country.

## CATERING

Worldwide Charter International works directly with local suppliers at all stations to ensure all flights are catered with local cuisine, to ensure pilgrims dietary preferences and requirements are met.