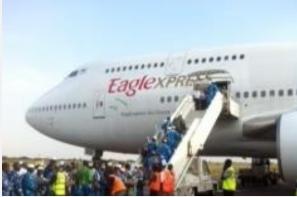

## PHASE ONE

**Worldwide Charters International** maintains a strong presence with all pilgrim groups throughout their pilgrimage to and from Mecca beginning with the provision of on-site staff for **Phase One departures**, who arrive 2-3 days prior to the first flights out to confirm that all logistics are in place. This on-site vigilance ensures operational efficiency for all outgoing flights, monitoring of incoming ferry flights, flight filings, secured slots, ground handling, ticketing, baggage tagging and loading, fueling, crewing coordination, crew transportation (to and from the airports) and customized catering. We are the only Hajj operator to guarantee full-time experienced staff in Africa, Asia and the Middle East, working 24/7 to ensure smooth and streamlined operations.

167

WCI encourages all countries and Pilgrims Boards to celebrate their inaugural flights for Phase One each year. We will assist in creating opportunities for opening ceremonies, ribbon cuttings and pictures.