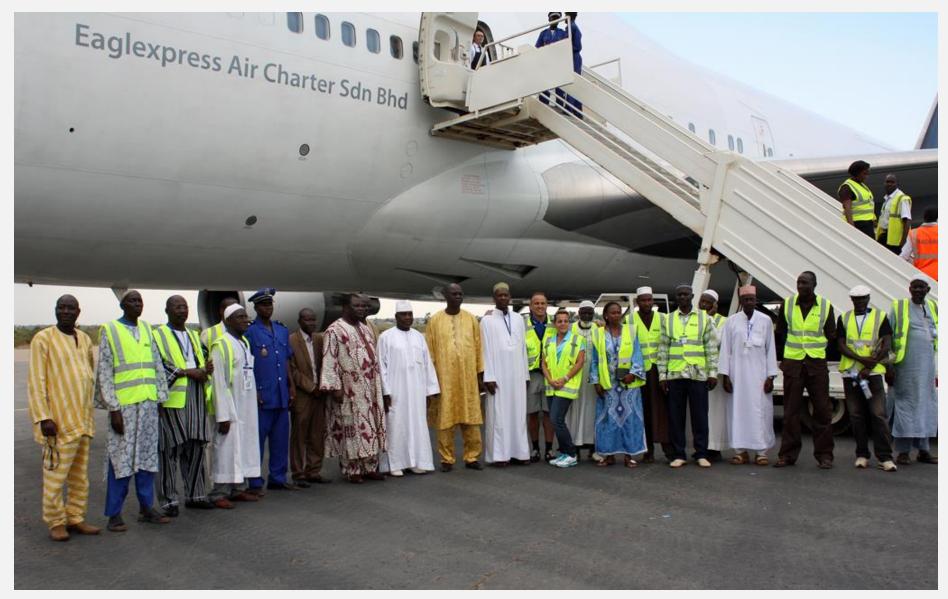

## **PHASE TWO**

Our diligence continues throughout the pilgrims stay in Saudi Arabia. Our staff and

representatives assist in pilgrims' reception at the large and often chaotic Hajj **departures terminal in Jeddah** to ensure bags are properly received, loaded and tagged, all pilgrims are ticketed and accounted for, and to assist the weak, ill, and elderly who are often exhausted after weeks away from home and need additional support.

All operational details are observed by Worldwide Charter International to ensure flights are again properly filed, loaded, fueled, catered and depart on schedule, while coordinating ahead with arrival teams prepared d to receive the incoming pilgrims back in their home country.