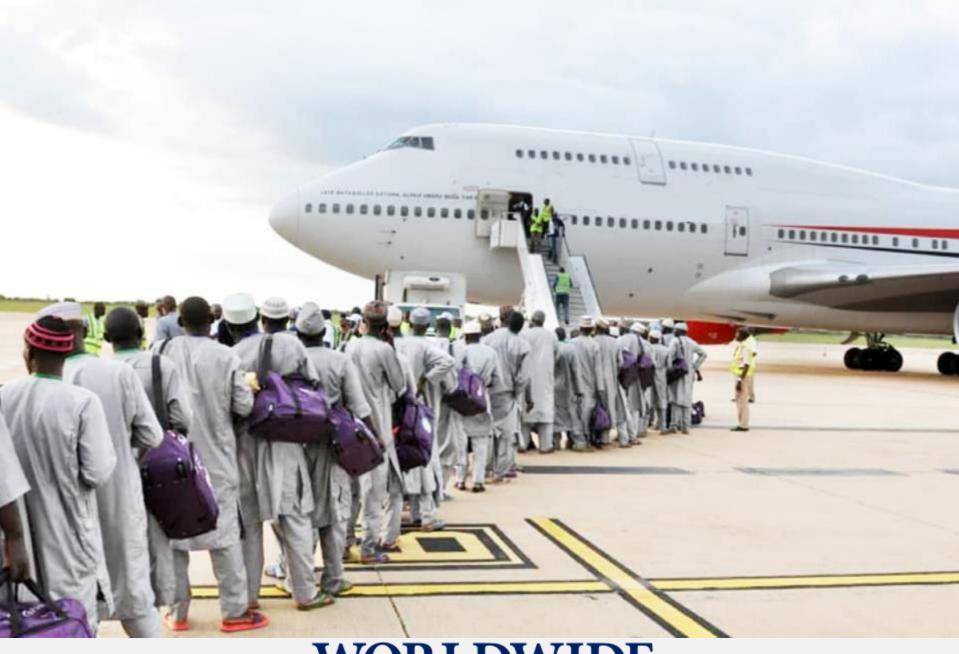

## **PHASE TWO**

Our diligence continues throughout the pilgrims stay in Saudi Arabia. Our staff and

representatives assist in pilgrims' reception at the large and often chaotic Hajj **departures terminal in Jeddah** to ensure bags are properly received, loaded and tagged, all pilgrims are ticketed and accounted for, and to assist the weak, ill, and elderly who are often exhausted after weeks away from home and need additional support.

All operational details are observed by Worldwide Charter International to ensure flights are again properly filed, loaded, fueled, catered and depart on schedule, while coordinating ahead with arrival teams prepared d to receive the incoming pilgrims back in their home country.