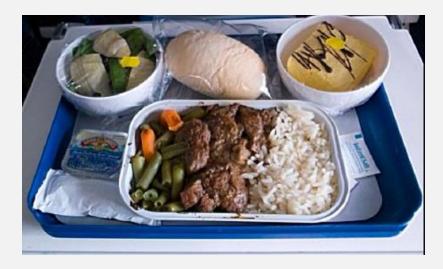

## CATERING

Worldwide Charter International works directly with local suppliers at all stations to ensure all flights are catered with local cuisine, to ensure pilgrims dietary preferences and requirements are met.