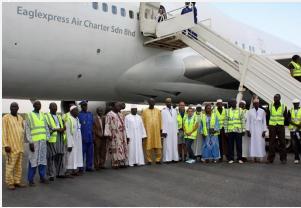

## **PHASE TWO**

Our diligence continues throughout the pilgrims stay in Saudi Arabia. Our staff and

representatives assist in pilgrims' reception at the large and often chaotic Hajj **departures terminal in Jeddah** to ensure bags are properly received, loaded and tagged, all pilgrims are ticketed and accounted for, and to assist the weak, ill, and elderly who are often exhausted after weeks away from home and need additional support.

All operational details are observed by Worldwide Charter International to ensure flights are again properly filed, loaded, fueled, catered and depart on schedule, while coordinating ahead with arrival teams prepared d to receive the incoming pilgrims back in their home country.