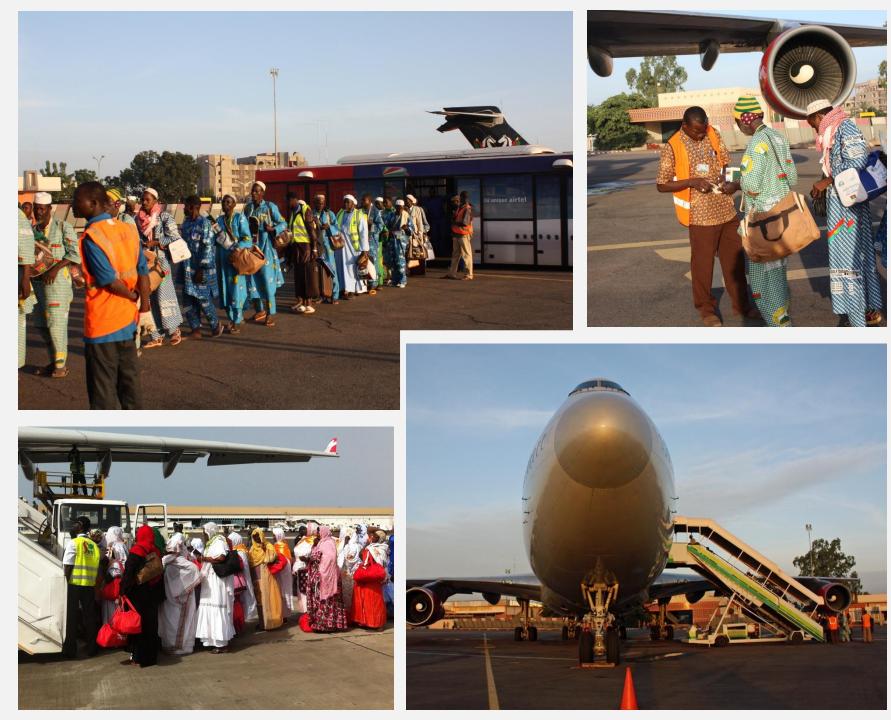

## **PHASE TWO**

Our diligence continues throughout the pilgrims stay in Saudi Arabia. Our staff and

representatives assist in pilgrims' reception at the large and often chaotic Hajj **departures terminal in Jeddah** to ensure bags are properly received, loaded and tagged, all pilgrims are ticketed and accounted for, and to assist the weak, ill, and elderly who are often exhausted after weeks away from home and need additional support.

All operational details are observed by Worldwide Charter International to ensure flights are again properly filed, loaded, fueled, catered and depart on schedule, while coordinating ahead with arrival teams prepared d to receive the incoming pilgrims back in their home country.