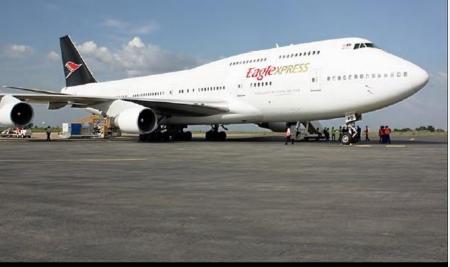

- ✓ Senegal Hajj (A330-300)
- ✓ Indian Hajj (B767-300, B767-200, A320)
- ✓ Burkina Faso (A340, B747, B767)

We ensure that our clients have a wide range of aircraft to choose from each year, offering them the best for their pilgrim allotments as efficient and cost effective as possible.

### BOEING 747-400 475(Y)