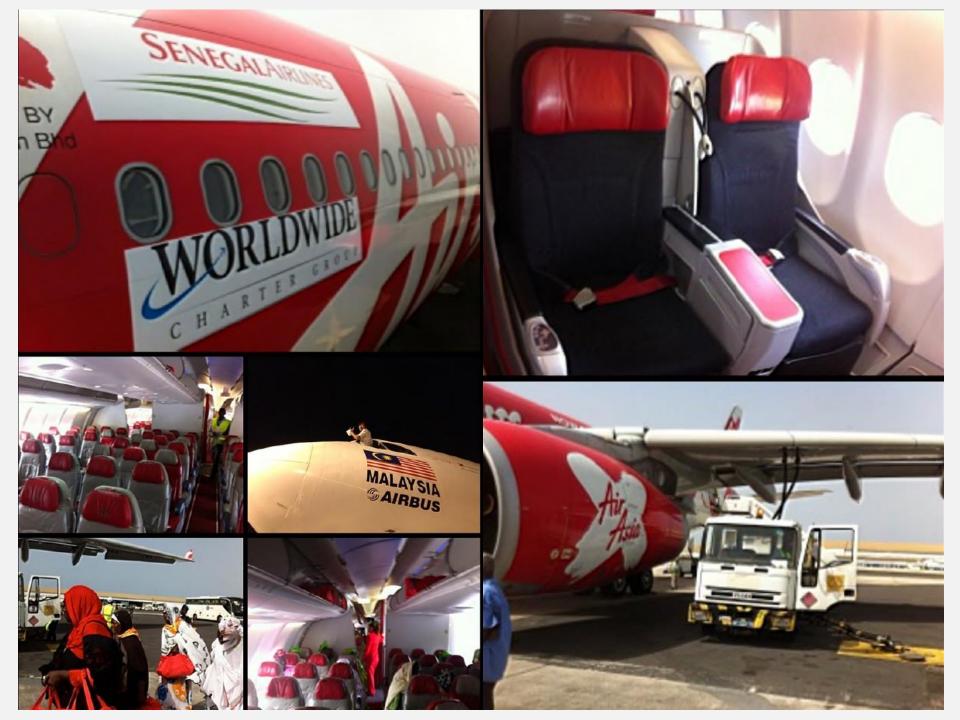

- ✓ Senegal Hajj (A330-300)
- ✓ Indian Hajj (B767-300, B767-200, A320)
- ✓ Burkina Faso (A340, B747, B767)

We ensure that our clients have a wide range of aircraft to choose from each year, offering them the best for their pilgrim allotments as efficient and cost effective as possible.